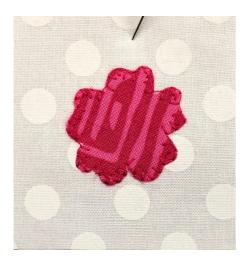

## Fabric requirements for border 3

This border is cut 2½" and will be 2" finished, when sewn into the guilt

- This month if you haven't already done so you will need to make four x 2" finished applique cornerstones.
- You will need background fabric and one other fabric for the cornerstones. I chose pink again but a different fabric to those used before
- Using the Master Flower document and Flower 1 size 2", create the applique cornerstones
- 20cm width of fabric for the aqua border

#### Construction

- Create the 4 x 2½" square cornerstone blocks as per your choice, above left
- Add a cornerstone to both ends of TWO of the aqua border pieces, press seams toward the border fabric, photo above right. These two will now measure 32½" and the other two will be 28½.