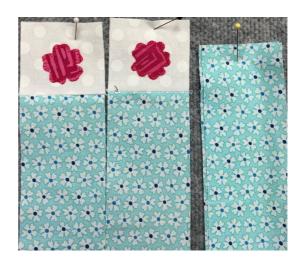

#### Construction

- Create the 4 x 2½" square cornerstone blocks as per your choice, above left
- Add a cornerstone to both ends of TWO of the aqua border pieces, press seams toward the border fabric, photo above right. These two will now measure 32½" and the other two will be 28½.