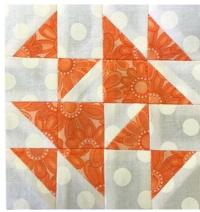

#### **BLOCK 5**

This block is called *Old Maid's Puzzle* and will be 4" square finished. Make two of this block. I made two blocks at once, both orange, but with different orange fabric.

### Construction

• Using the A background and B orange 2¼" squares construct 10 x 1½" half square triangles. Then lay the elements of the block out as shown below

• Create rows then sew the rows together to form the block.