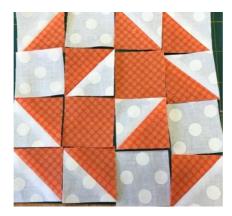

#### **BLOCK 5**

This block is called *Old Maid's Puzzle* and will be 4" square finished. Make two of this block. I made two blocks at once, both orange, but with different orange fabric.

### Construction

• Using the A background and B orange 2¼" squares construct 10 x 1½" half square triangles. Then lay the elements of the block out as shown below

• Create rows then sew the rows together to form the block.