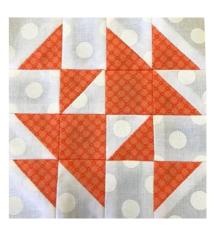

#### **BLOCK 5**

This block is called *Old Maid's Puzzle* and will be 4" square finished. Make two of this block. I made two blocks at once, both orange, but with different orange fabric.

### Construction

• Using the A background and B orange 2¼" squares construct 10 x 1½" half square triangles. Then lay the elements of the block out as shown below

• Create rows then sew the rows together to form the block.