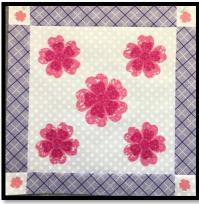

### **Cutting**

- From the background fabric cut 4 x 2½" squares for the cornerstones
- From the purple check fabric cut 2 x width of fabric strips x 2½". Then cross cut 4 x 16½" border pieces
- From the pink appliqué fabric and using the 2" Flower 1 master pattern provided and the appliqué instructions, prepare the four appliqué cornerstones. These are quite fiddly so you may choose to have a square of another fabric.

- The 2" appliqué Flower 1 will be used in the cornerstones in borders 1, 3 and 5 with cut 2½" background squares. For the cornerstones I used pink but different fabrics in each border. If you don't know what colour you will be using you may wish to wait.
- The 4" Flower 1 will be used in the cornerstones of border 2, cut 4 x 4½" background squares
- The 6" Flower 1 will be used in the cornerstones of border 4, cut 4 x 6½" background squares
- The 6" Flower 1 will be used in the centre 6" x 8" blocks in border 4, cut 4 x (6½" x 8½") background rectangles
- The 8" Flower 1 will be used in the cornerstones of border 6, cut 4 x 8½" background squares.