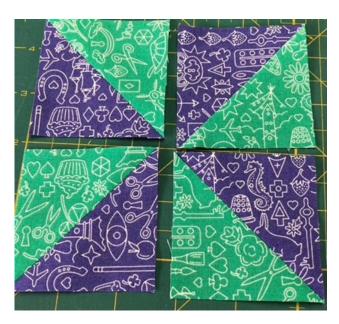

## **Cutting**

- A purple cut 2 x 3½" squares
- B green cut 2 x 3¼" squares

 Lay one A and one B square right sides together and make 2 half squares triangles.
Cut them back to 2½". Repeat with the remaining A and B squares = 4 half square triangles. Lay them out as in the photo on the right, then sew the squares together to create a four patch pinwheel.