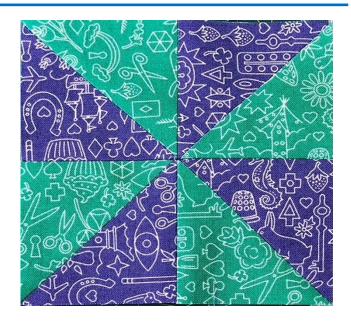

## **MONTH FOUR-BLOCK 13 - May**

This block is called *PINWHEEL* and is 4" square finished.

## **Cutting**

- A purple cut 2 x 3½" squares
- B green cut 2 x 3¼" squares

 Lay one A and one B square right sides together and make 2 half squares triangles.
Cut them back to 2½". Repeat with the remaining A and B squares = 4 half square triangles. Lay them out as in the photo on the right, then sew the squares together to create a four patch pinwheel.