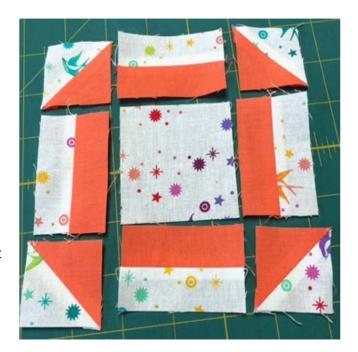

#### Construction

- Pair one A and one B square right sides together and construct two 1½" half square triangles. Repeat with the other A and B squares = 4 half square triangle units.
- Stitch one C rectangle to one D rectangle right sides together along one long side, to construct a 1½" x 2½" rectangle. Repeat with the other three C and D rectangles.
- Lay all units out as in the photo on the right