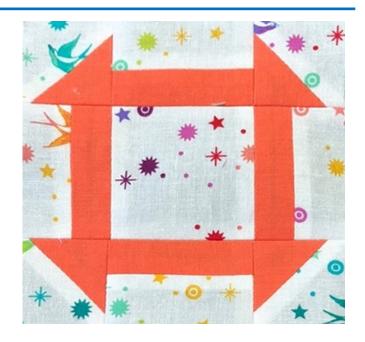

### MONTH THREE - BLOCK 11 - April

This block is called *CHURCH DASH* and is 4" square finished.

• Join the units together in rows, then join the rows together

This block is now complete and will measure 4½" square and will be 4" square finished.