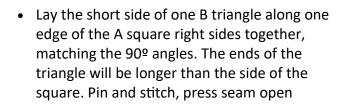

## **Construction**

• Lay the triangles and square out as shown on the right

40<sup>th</sup> BIRTHDAY SEW ALONG

• Repeat with the second B triangle as shown in the photo below

Quilters

 Join the A/B triangle with C right sides together along the long edge.
For accuracy fold the C triangle in half along the long edge and line this up with the corner of the A square (see the pin). The edge of C is on the bias so take care when handling