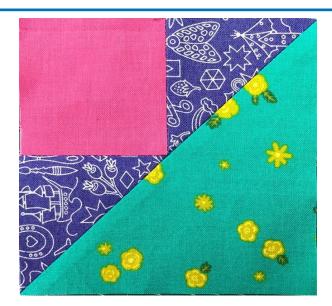

## **Construction**

• Lay the triangles and square out as shown on the right

40<sup>th</sup> BIRTHDAY SEW ALONG

• Repeat with the second B triangle as shown in the photo below

Quilters

 Join the A/B triangle with C right sides together along the long edge.
For accuracy fold the C triangle in half along the long edge and line this up with the corner of the A square (see the pin). The edge of C is on the bias so take care when handling