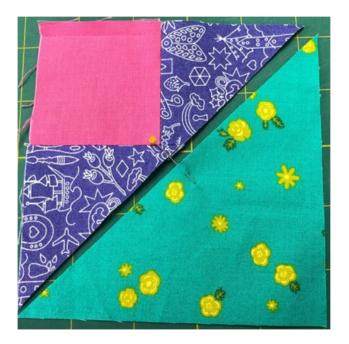

## **Construction**

• Lay the triangles and square out as shown on the right

40<sup>th</sup> BIRTHDAY SEW ALONG

• Repeat with the second B triangle as shown in the photo below

Quilters

 Join the A/B triangle with C right sides together along the long edge.
For accuracy fold the C triangle in half along the long edge and line this up with the corner of the A square (see the pin). The edge of C is on the bias so take care when handling

This block is now complete and measures 4½" square and will be 4" square finished