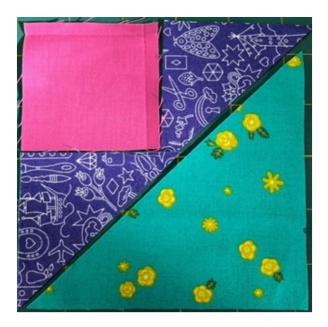

## **Construction**

• Lay the triangles and square out as shown on the right

40<sup>th</sup> BIRTHDAY SEW ALONG

• Repeat with the second B triangle as shown in the photo below

Quilters

 Join the A/B triangle with C right sides together along the long edge.
For accuracy fold the C triangle in half along the long edge and line this up with the corner of the A square (see the pin). The edge of C is on the bias so take care when handling