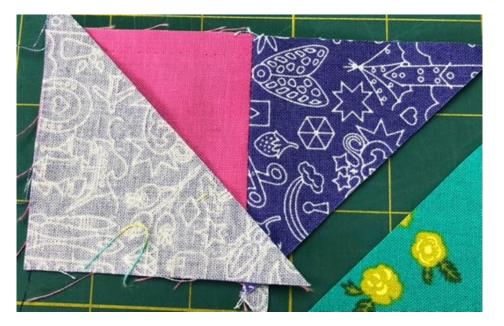

## **Construction**

• Lay the triangles and square out as shown on the right

40<sup>th</sup> BIRTHDAY SEW ALONG

• Repeat with the second B triangle as shown in the photo below

Quilters

 Join the A/B triangle with C right sides together along the long edge.
For accuracy fold the C triangle in half along the long edge and line this up with the corner of the A square (see the pin). The edge of C is on the bias so take care when handling