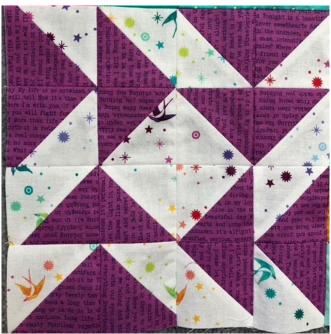

## MONTH TWO - BLOCK 6 - March

This block is called *MOSAIC 1* and is 8" square finished. It's flying geese which you could do several ways. I chose to make it as all half square triangles

## **Construction**

- Lay the A background squares and B pink squares right sides together into 8 sets and following the instructions in the "getting started" file to make 16 x 21/2" square half square triangles
- Lay them out as above, join them into rows, then join the rows to complete the block