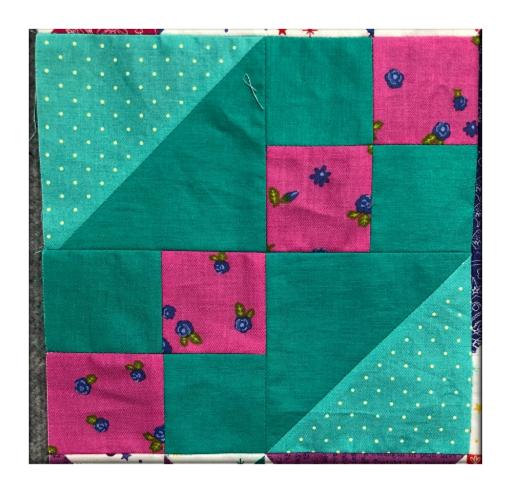

## **MONTH ONE - BLOCK 4 - February**

This block is called JEWEL BOX and is 8" square finished

#### **Fabric requirements for this block**

You will need 3 fabrics, I chose green spot, plain green and pink floral A is green spot
B and C are plain green
D is pink floral

# **Cutting**

A – green spot – cut 1 x 5¼" square

B – plain green – cut 1 x 5¼" square

C - plain green - cut 4 x 2½" squares

D – pink floral – cut 4 x 2½" squares

## Construction

- Pair the A green spot square and the B plain green square right sides together and make two half square triangle blocks, cut them back to measure 4½" square
- Using C and D make two 4½" square four patch blocks as shown above
- Join the elements together to form the block as shown above

This will be an 8½" square which will be an 8" square finished block