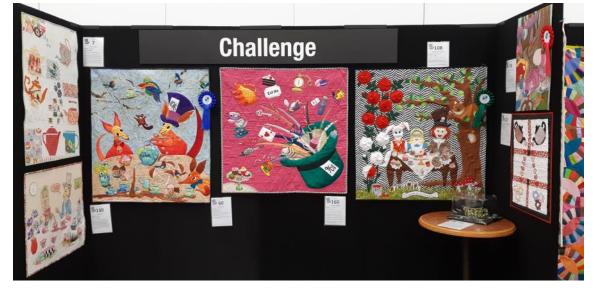

### First Place and Special Award Winners

Challenge Where's Alice by Prue Wheal

**Junior** I want to make a Rainbow Quilt by Elena Motta

Convenor's Award African Queen by Kay Calder

Hangers' Award Flowering Gum by Ann Maree Roche and Carolyn Mickan

| Place                                                                        | Title                          | Winner                           | Sponsor                           |  |
|------------------------------------------------------------------------------|--------------------------------|----------------------------------|-----------------------------------|--|
| Other Techniques                                                             |                                |                                  |                                   |  |
| First                                                                        | Flowerbed                      | Helen Pavlich and Elaine Kennedy | Clayton's Committee               |  |
| Second                                                                       | Patience                       | Kay Calder                       | Jennifer Kempson                  |  |
| Third                                                                        | Happiness                      | Kathleen Rossini                 | Quílter's Quarters                |  |
| Art - Abstract                                                               | t (Open)                       |                                  |                                   |  |
| First                                                                        | Black Box Forest               | Bronwyn Cant                     | Coromandel Valley Quilters        |  |
| Second                                                                       | Woven in Tradition             | Zara Zannettino                  | Coromandel Valley Quilters        |  |
| Third                                                                        | Focus on Blue                  | Ann Head                         | Quilter's Quarters                |  |
| Art - Pictoria                                                               | (Open)                         |                                  |                                   |  |
| First                                                                        | Giant Pacific Octopus          | Cathy Boniciolli                 | Coromandel Valley Quilters        |  |
| Second                                                                       | Lady Bay                       | Cathy Boniciolli                 | Coromandel Valley Quilters        |  |
| Third                                                                        | Best Friends                   | Jill Clausen                     | Quilter's Quarters                |  |
| Challenge                                                                    |                                |                                  |                                   |  |
| First                                                                        | Where's Alice                  | Prue Wheal                       | Kapunda Quilters<br>Chris O'Brien |  |
| Second                                                                       | A Magical Cat is still a Cat   | Bobbi Nette                      | Golden Harvest Quilters           |  |
| Third                                                                        | Curiouser and Curiouser        | Jennifer Greenwell               | Modern Mix SA                     |  |
| Highly<br>Commended                                                          | Tea Party Explosion            | Kylie Duncan                     |                                   |  |
| Junior Category Sponsor - Lloyd Curzon Textiles - Supporting Catherine House |                                |                                  |                                   |  |
| First                                                                        | I want to make a Rainbow Quilt | Elena Motta                      | Stitching Matters                 |  |
| Second                                                                       | Farmyard Animals Baby Quilt    | Lulu McEwin                      | Golden Harvest Quilters           |  |
| = Third                                                                      | Going Round in Circles         | Charli O'Brien                   | Stitching Matters                 |  |
| = Third                                                                      | Hats off for Tea               | Brompton Primary School          | Stitching Matters                 |  |

### **Festival of Quilts**

**Challenge Exhibit** 

The Mad Hatter's Tea Pater

The "Happiness" Project