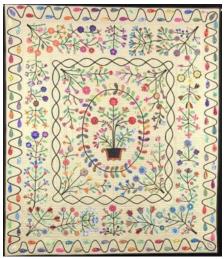

**Best Use of Colour** Writing the Wrong by Candice Walker

**Retaining the Tradition** Stars in the Ties by Irene Carrig

**Bernina Amateur Encouragement Award** I Zigged, You Zagged by Jan Maschmedt

**Excellence in Hand Quilting** Sturbridge Crosses by Janette Haynes