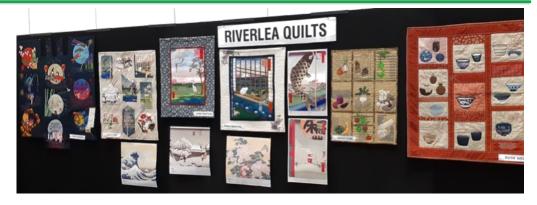

## JAPANESE MANHOLE COVERS PRESENTED BY RIVERLEA COTTAGE QUILTS

An Exhibition by members of Riverlea Quilts